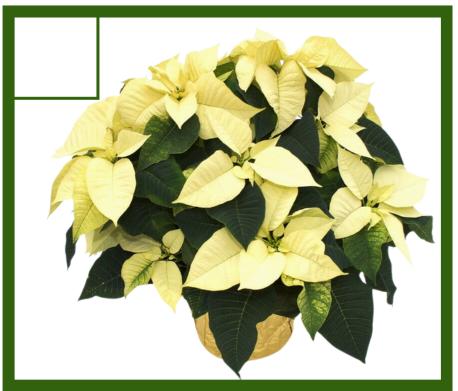

**Approximate Poinsettia Sizes:** 

6.5" pot: 14 to 16" tall and 13 to 16" wide

6.5" Premium Poinsettia A Holiday Favourite! Brighten up any room this winter with a vibrant poinsettia. Available in red and white, the poinsettia is perfect for your home, hotels, restaurants and banks over the holidays.