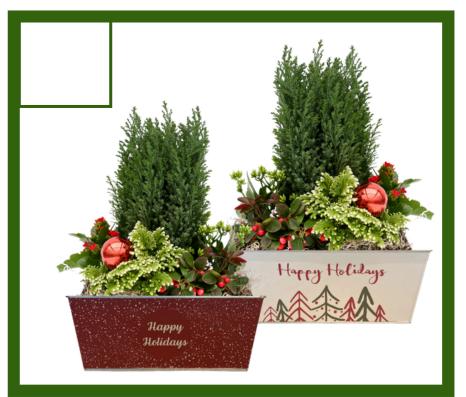

#### **Indoor Tropical Planter**

Add a festive look to your table with a mixed tropical planter. There are four different plant varieties planted in these rectangular holiday themed tins. **Planter container designs do** vary and cannot be requested.