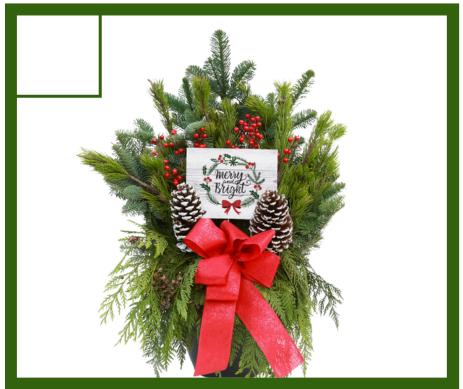

#### Holiday Wreath *A Holiday Wreath* is a classic door upgrade. Fresh noble, cedar and juniper decorated with a large plaid bow, frosted pine cones and red berries are sure to give you and your guests a homey warm feeling from the outside.