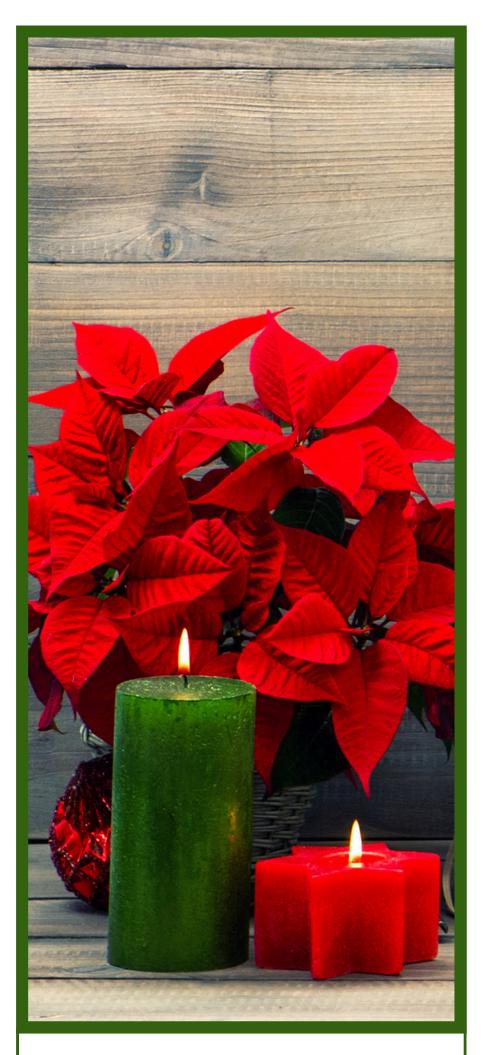

**Approximate Poinsettia Sizes:** 

6.5" pot: 14 to 16" tall and 13 to 16" wide

6.5" Premium Poinsettia A Holiday Favourite! Brighten up any room this winter with a vibrant poinsettia. Available in red and white, the poinsettia is perfect for your home, hotels, restaurants and banks over the holidays.