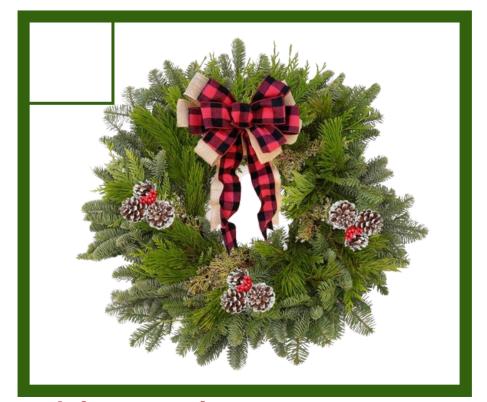

#### Holiday Wreath *A Holiday Wreath* is a classic door upgrade. Fresh noble, cedar and juniper decorated with a large plaid bow, frosted pine cones and red berries are sure to give you and your guests a homey warm feeling from the outside.