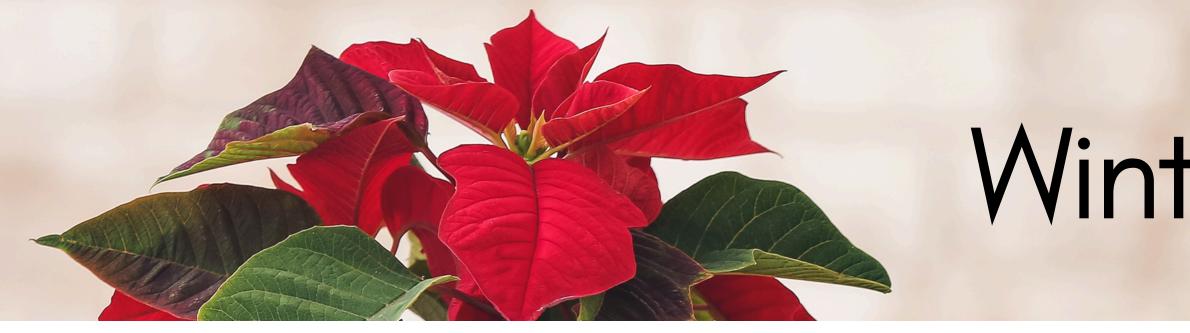

**Approximate Poinsettia Sizes:** 

6.5" pot: 14 to 16" tall and 13 to 16" wide

6.5" Premium Poinsettia A Holiday Favourite! Brighten up any room this winter with a vibrant poinsettia. Available in red and white, the poinsettia is perfect for your home, hotels, restaurants and banks over the holidays.