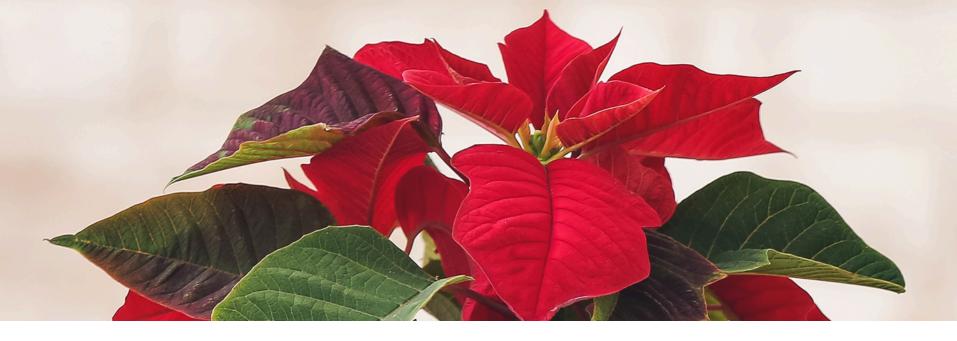

**Approximate Poinsettia Sizes:** 

6.5" pot: 14 to 16" tall and 13 to 16" wide

6.5" Premium Poinsettia A Holiday Favourite! Brighten up any room this winter with a vibrant poinsettia. Available in red and white, the poinsettia is perfect for your home, hotels, restaurants and banks over the holidays.