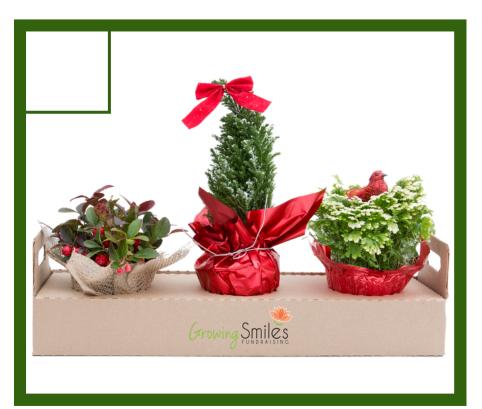

#### **Table Top Trio**

*The perfect Gift Pack!* 1 gaultheria, 1 mini cypress and 1 frosty fern complete this trio whether you need a gift for a teacher, coach or even you. Complete with the pot covers and holiday decor there is a plant for anyone you need.