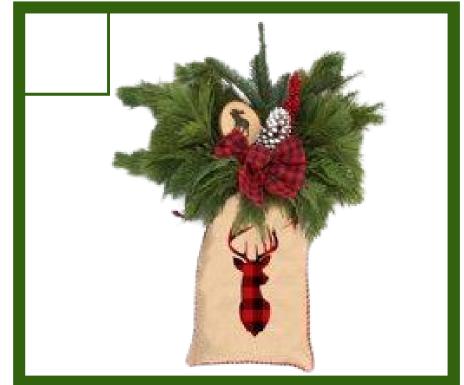

#### **Hanging Greenery Bough**

*Greenery that is versatile!* A fun, vintage burlap bag holds premium greens and red ilex berry branches. Completing the look are holiday picks like a bow and a pinecone. Lean it up against stairs, benches or your home and hang from your door.