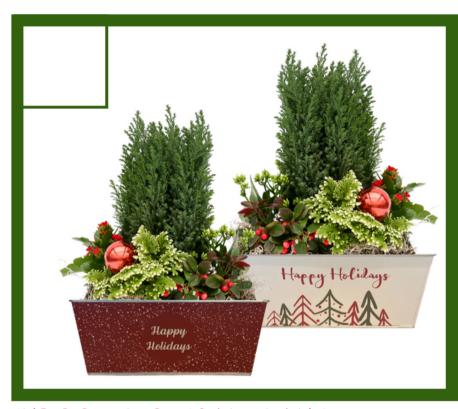

INDOOR TROPICAL PLANTER

Add a festive look to your table with a mixed tropical planter. There are four different plant varieties planted in these rectangular holiday themed tins. Planter container designs do vary and cannot be requested.