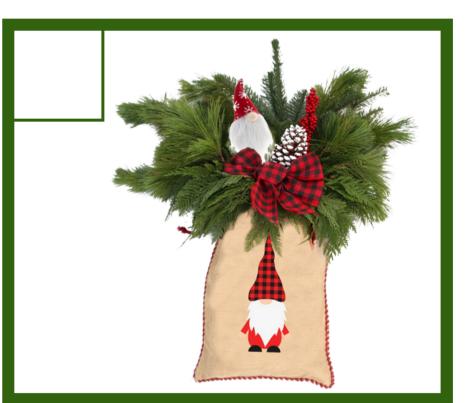

HANGING GREENERY BOUGH
Greenery that is versatile! A fun,
vintage burlap bag holds premium
greens and red ilex berry branches.
Completing the look are holiday picks
like a bow and a pinecone. Lean it up
against stairs, benches, or your home
and hang from your door.