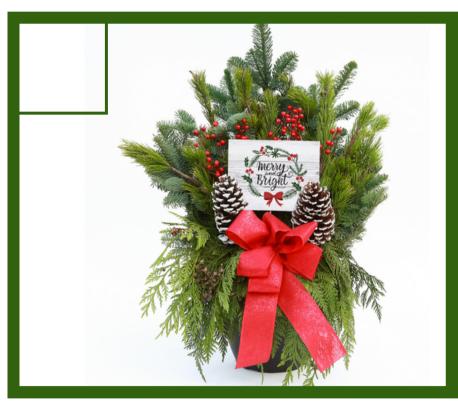

OUTDOOR GREENERY ARRANGEMENT Welcome your guests in from the cold with this large, beautiful and fresh holiday greenery arrangement.

Pinecones, berries and a large red bow complete the festive look. Standing at 2 feet tall this statement piece is sure to inspire the joyful spirit!