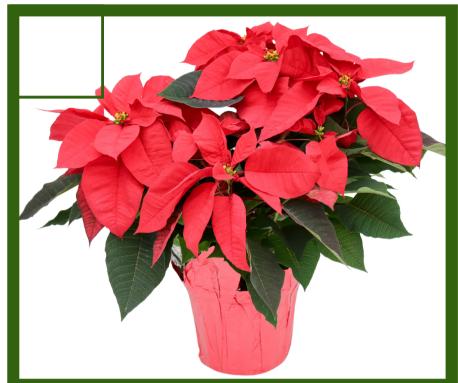

6.5" PREMIUM POINSETTIA
A Holiday Favourite! Brighten up any
room this winter with a vibrant
poinsettia. Available in red and white,
the poinsettia is perfect for your home,
hotels, restaurants and banks over the
holidays.

Approximate Poinsettia Sizes:
6.5" pot:
14 to 16" tall and 13 to 16" wide

HOLIDAY WREATH
A Holiday Wreath is a classic door
upgrade. Fresh noble, cedar and juniper
decorated with a large plaid bow,
frosted pinecones and red berries are
sure to give you and your guests a
homey warm feeling from the outside.