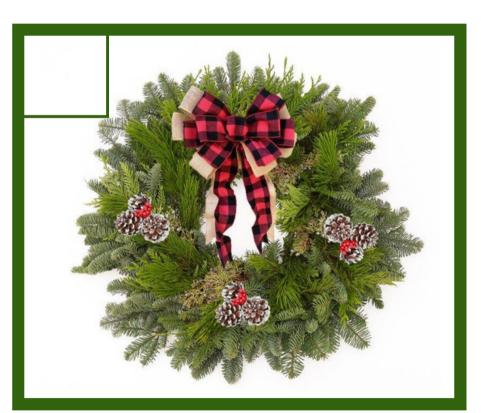

Approximate Poinsettia Sizes:
6.5" pot:
14 to 16" tall and 13 to 16" wide

HOLIDAY WREATH
A Holiday Wreath is a classic door
upgrade. Fresh noble, cedar and juniper
decorated with a large plaid bow,
frosted pinecones and red berries are
sure to give you and your guests a
homey warm feeling from the outside.