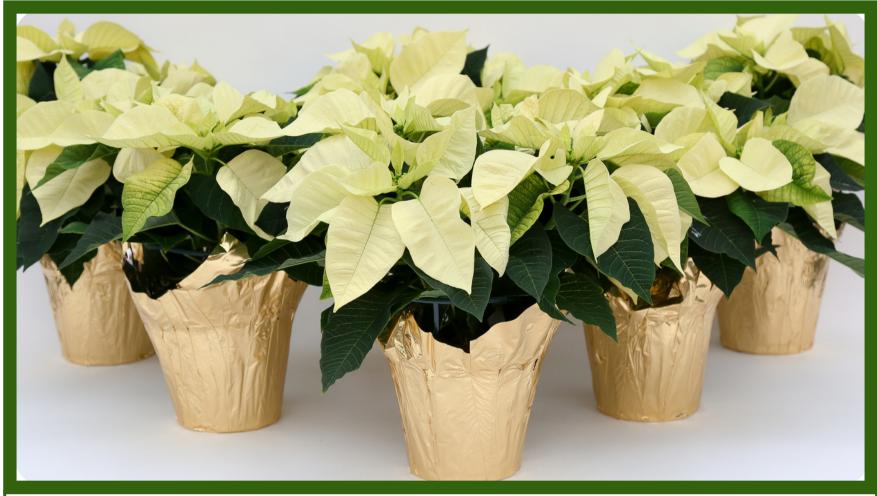

6.5" PREMIUM POINSETTIA
A Holiday Favourite! Brighten up any
room this winter with a vibrant
poinsettia. Available in red and white,
the poinsettia is perfect for your home,
hotels, restaurants and banks over the
holidays.