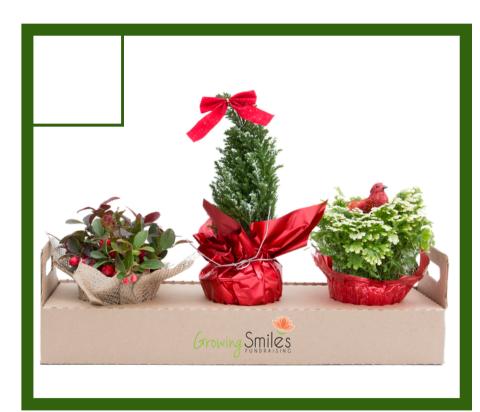

TABLE TOP TRIO
The perfect Gift Pack! 1 gaultheria, 1
mini cypress and 1 frosty fern
complete this trio whether you need a
gift for a teacher, coach, or even you.
Complete with the pot covers and
holiday decor there is a plant for
anyone you need.